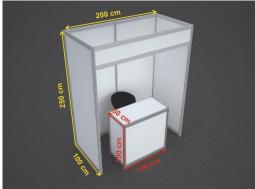

# **Dimensions for the Stands at the Expo**

- Stand: Height 2.5m x Width 2m x Depth 1m
- 1 desk: Height 1m x Width 1m x Depth 0.5m
- 1 chair
- Socket with 3 entrance
- No additional lighting per stand will be provided as the room itself will be lit up.